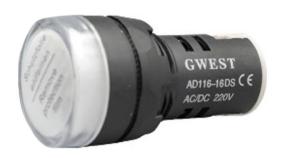

## **PRODUCT DATA SHEET**

22mm DIAMETER LED SIGNAL

### DESCRIPTION

The range uses screw terminals with wire guards for ease of installation and the ability to daisy chain lights into a string. It offers light diffusion in various colors for easy application in different environments.

#### **FEATURES**

- Shockproof, low power consumption, long life and cool operation.
- Utilizes an ultra-bright LED that is not sensitive to external light.
- Diffused light provides high visibility and more.