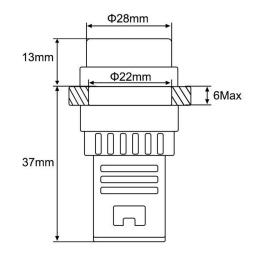

### **SECTIONS AND DIMENSIONS**

| PRODUCT CODE  | DİAMETER (mm) | DESCRIPTION              | COLOUR |
|---------------|---------------|--------------------------|--------|
| 22 - 110V - B | 22            | Led Signal 110V<br>AC-DC | White  |